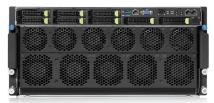

**Seekr** AI Edge Appliance

Storage: Minimum of 8 x 7 TB SSDs

Memory: 32 x 64 GB DDR5 Networking: Ethernet 10/25 GB

### Specifications

**GPU Compute:** 8 x GPUs (NVIDIA A100, H100, H200, or AMD MI300X) **CPU Compute:** Minimum 72 cores / 144 threads