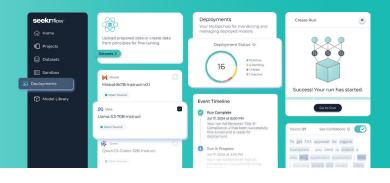

#### **How It Works**

Optimized for AI workloads. Finetune, inference, develop and access agentic workflows, and more.

**Deploy** Pre-configured SeekrFlow™ AI

Pre-configured SeekrFlow<sup>™</sup> Al platform. No need to configure or manage complex infrastructure.